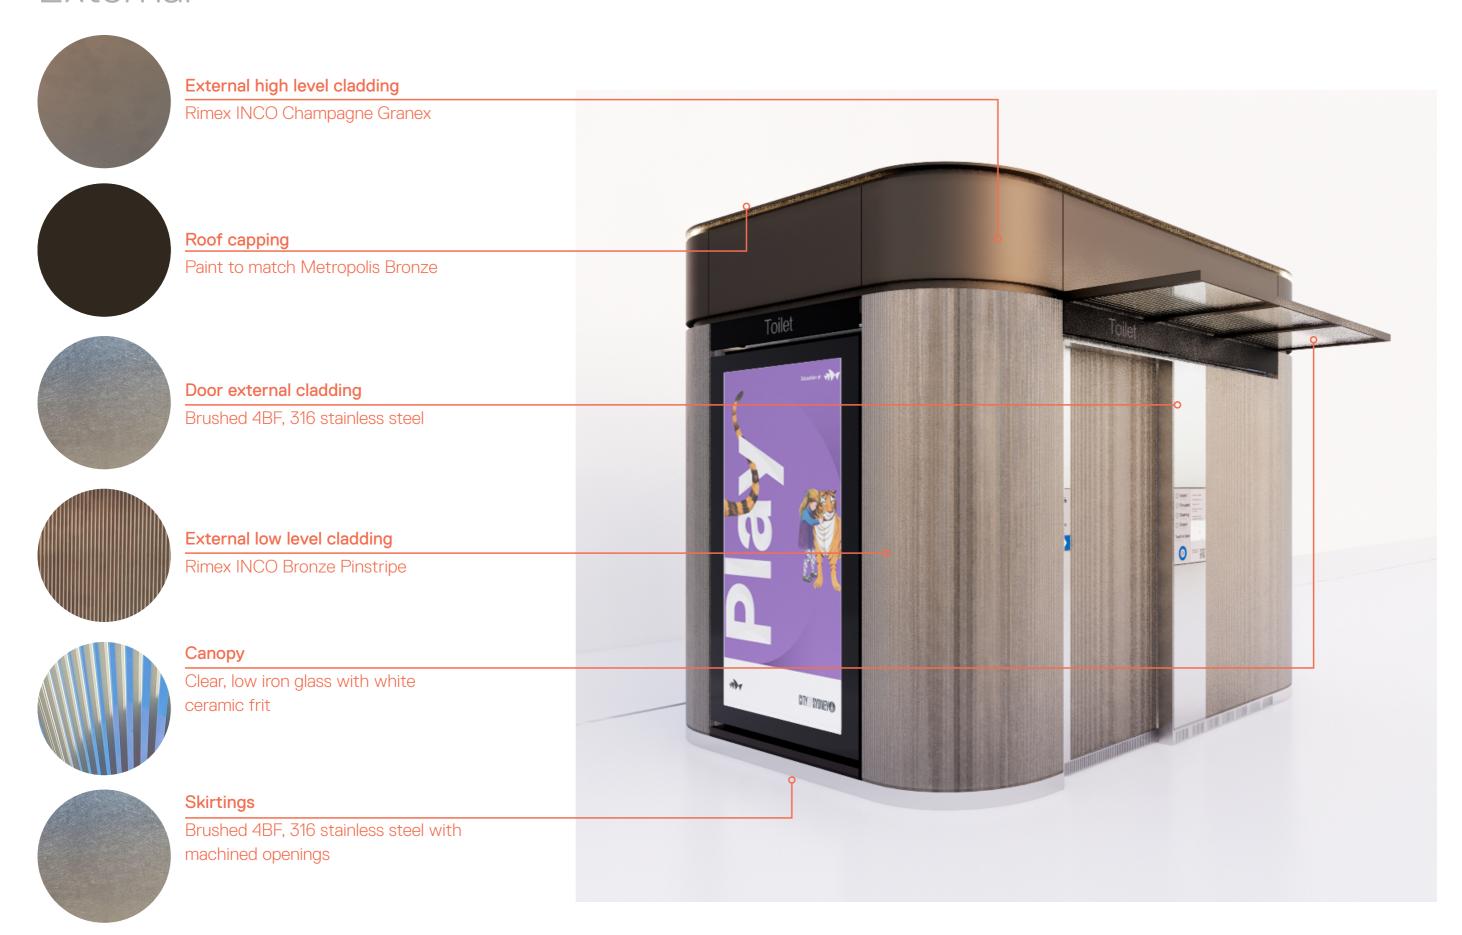

a Pty Ltd DRAWING





#### APT ADVERTISING SIGNAGE PANEL DIMENSIONS AND SPECIFICATIONS

| Table - Dimensions of Proposed<br>Signage Panels |                         |  |  |  |
|--------------------------------------------------|-------------------------|--|--|--|
| Measurement (mm)                                 | Proposed Signage panels |  |  |  |
| Panel Height                                     | 2100 mm                 |  |  |  |
| Panel Width                                      | 1338 mm                 |  |  |  |
| Visible Screen size                              | 1895 x 1066 mm          |  |  |  |
| Visible Screen area                              | 2.02 m <sup>2</sup>     |  |  |  |



Digital Signage Panel Dimensions. NTS (Source: Dynascan)

## **APT Finishes**

## External



15 GRIMSHAW

## **APT Finishes**

## Floor Tiles Options

Floor tile sample review (in order of preference):

1. EARP Ecology Summit 300x600mm.



2.Surface Gallery SG03 Savona Pewter 300x600mm







<sup>\*</sup> Final recommendation subject to lead time and pricing review