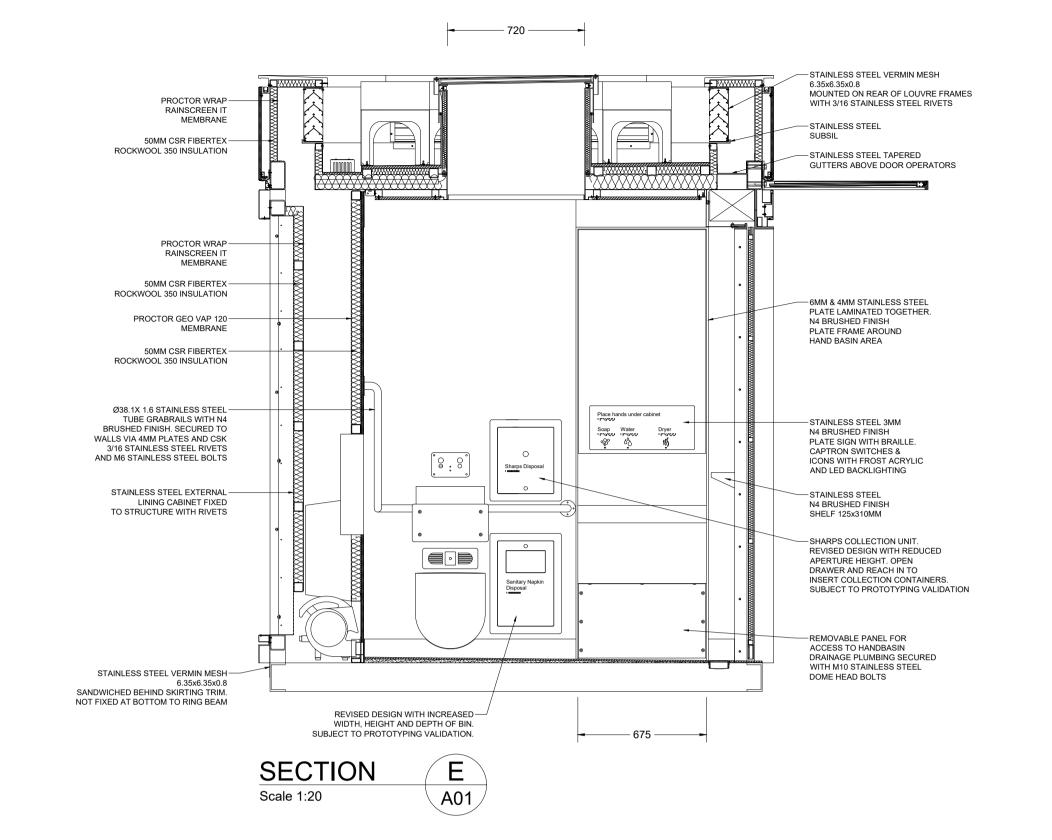

# APT Double (Ambulant + Accessible) Elevations

INTERNAL FLOOR PLAN
Scale 1:20

A B C D E F G H I J K L M N O P Q R S T U V W X Y Z

SECTION

Scale 1:20

A01

REFLECTED CEILING PLAN

CAD - DO NOT AMEND MANUALLY

**A02** 

STAINLESS STEEL PAN

STODDARD TOILET SEAT BLUE

—BABY CHANGE TABLE TO BE RESOLVED

TOILET PAPER DISPENSER DESIGN
OUTLET TO BE CONFIRMED WITH UPDATES
FOR RELIABLE FEED

FLOOR DRYING FANS

FLOOR CLEANING JET — OUTLET NOZZLES