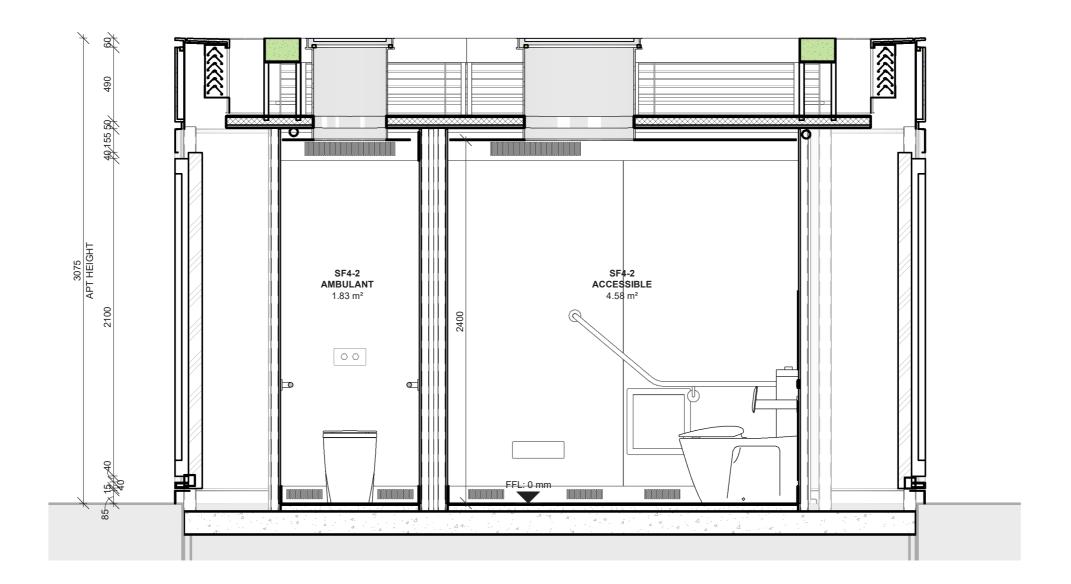

# APT Double (Ambulant + Accessible)

10 GRIMSHAW

# APT Double (Ambulant + Accessible) Elevations

INTERNAL FLOOR PLAN
Scale 1:20

A B C D E F G H I J K L M N O P Q R S T U V W X Y Z

SECTION

Scale 1:20

A01

REFLECTED CEILING PLAN

CAD - DO NOT AMEND MANUALLY