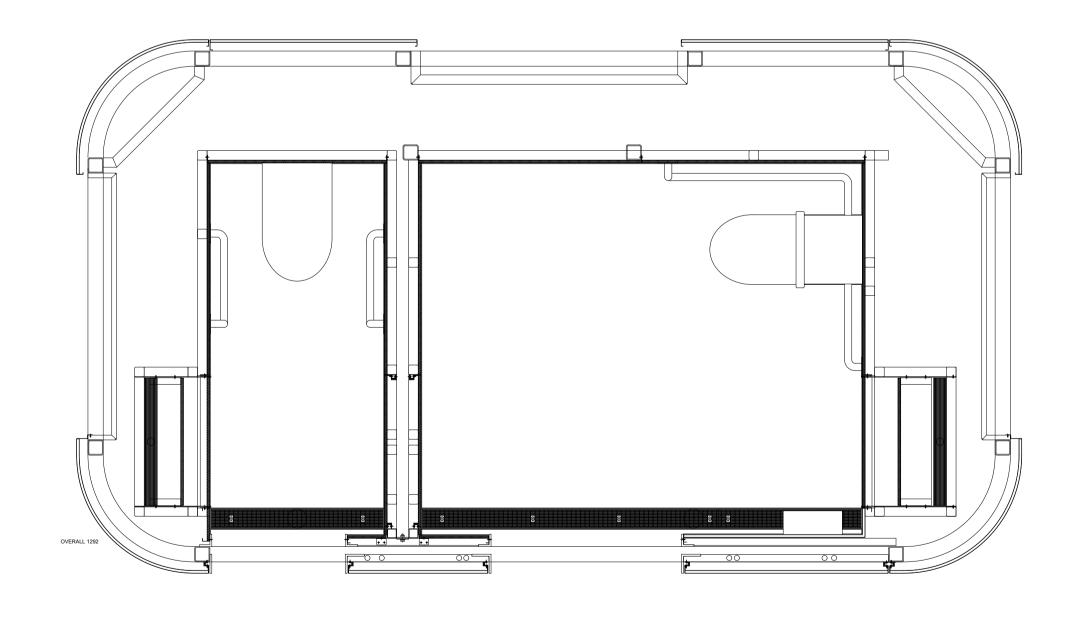

# APT Double (Ambulant + Accessible) Elevations

INTERNAL FLOOR PLAN
Scale 1:20

A B C D E F G H I J K L M N O P Q R S T U V W X Y Z

SECTION

Scale 1:20

A01

REFLECTED CEILING PLAN

CAD - DO NOT AMEND MANUALLY