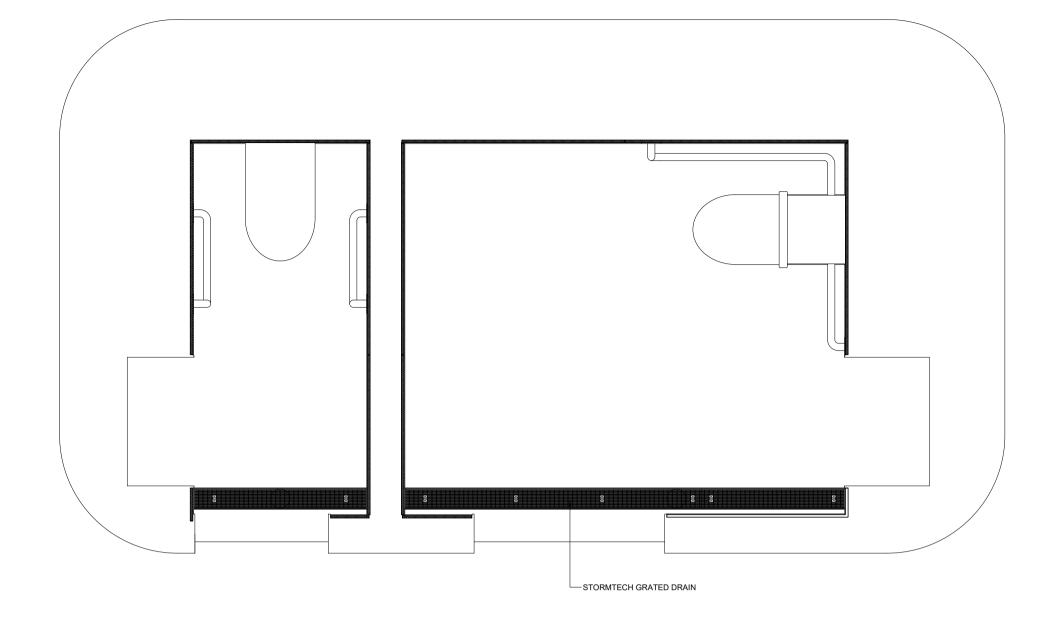

# APT Double (Ambulant + Accessible) Elevations

INTERNAL FLOOR PLAN
Scale 1:20

A B C D E F G H I J K L M N O P Q R S T U V W X Y Z

SECTION

Scale 1:20

A01

REFLECTED CEILING PLAN

CAD - DO NOT AMEND MANUALLY