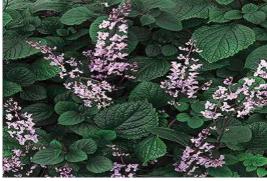

| <b>Plant Code</b> | Latin Name                     | Quantity |
|-------------------|--------------------------------|----------|
| LEB               | Lomandra 'Evergreen Baby'      | 17       |
| NdB               | Nandina domestica 'Blush'      | 3        |
| NgG               | Nematanthus 'Goldfish'         | 20       |
| Pc                | Plectranthus ciliatus          | 9        |
| RSM               | Rhaphiolepis 'Snow Maiden'     | 6        |
| Rth               | Rhipsalis teres v. heteroclada | 15       |

Planting Schedule

Scale: 1:20

Nandina domestica 'Blush'

Nematanthus 'Goldfish' (Orange)

Rhipsalis teres f. heteroclada