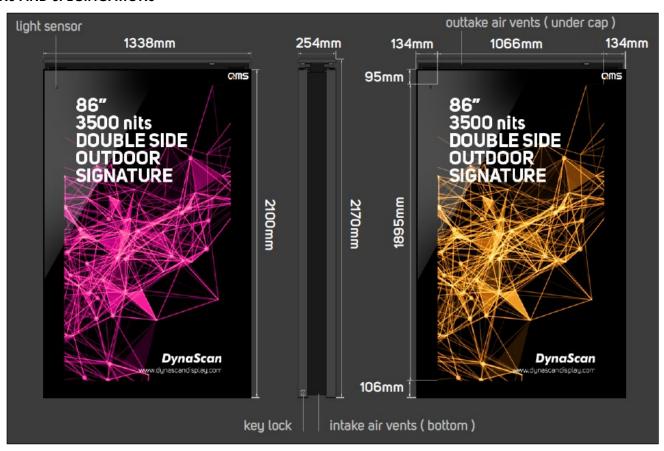

#### APT ADVERTISING SIGNAGE PANEL DIMENSIONS AND SPECIFICATIONS

| Table - Dimensions of Proposed<br>Signage Panels |                         |  |  |  |
|--------------------------------------------------|-------------------------|--|--|--|
| Measurement (mm)                                 | Proposed Signage panels |  |  |  |
| Panel Height                                     | 2100 mm                 |  |  |  |
| Panel Width                                      | 1338 mm                 |  |  |  |
| Visible Screen size                              | 1895 x 1066 mm          |  |  |  |
| Visible Screen area                              | 2.02 m <sup>2</sup>     |  |  |  |

Digital Signage Panel Dimensions. NTS (Source: Dynascan)