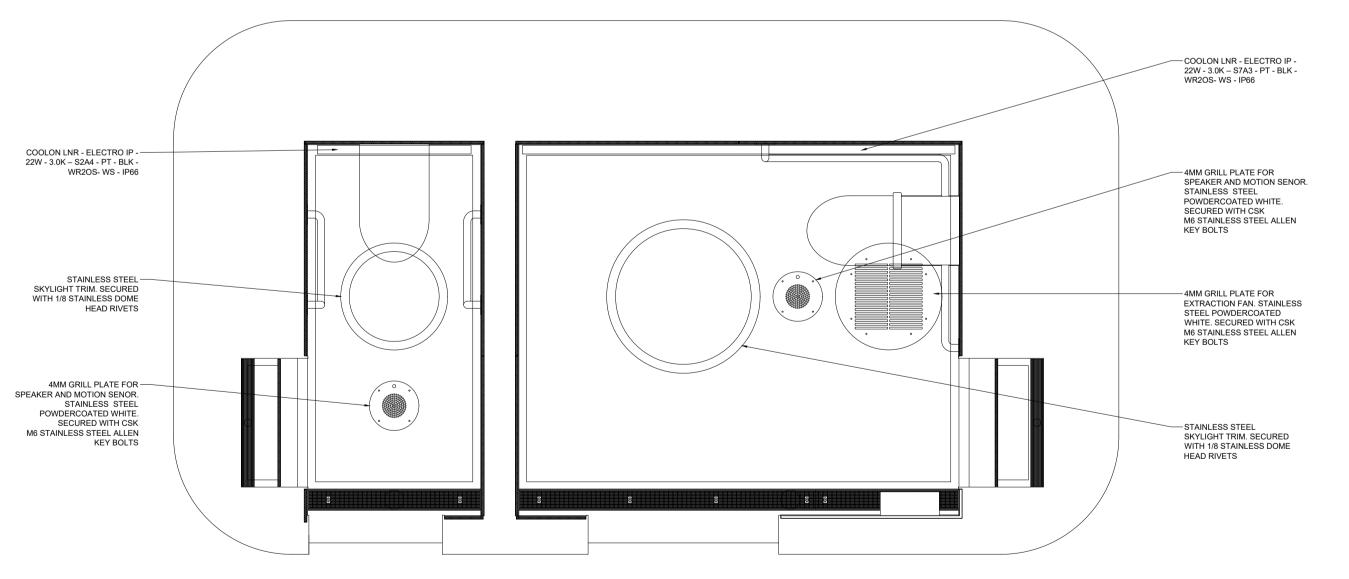

# APT Double (Ambulant + Accessible) Elevations

INTERNAL FLOOR PLAN
Scale 1:20

A B C D E F G H I J K L M N O P Q R S T U V W X Y Z

SECTION

Scale 1:20

A01

REFLECTED CEILING PLAN

CAD - DO NOT AMEND MANUALLY