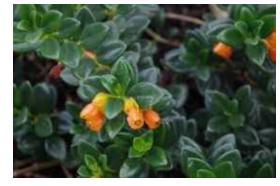

| <b>Plant Code</b> | Latin Name                     | Quantity |
|-------------------|--------------------------------|----------|
| LEB               | Lomandra 'Evergreen Baby'      | 17       |
| NdB               | Nandina domestica 'Blush'      | 3        |
| NgG               | Nematanthus 'Goldfish'         | 20       |
| Pc                | Plectranthus ciliatus          | 9        |
| RSM               | Rhaphiolepis 'Snow Maiden'     | 6        |
| Rth               | Rhipsalis teres v. heteroclada | 15       |

Planting Schedule

Scale: 1:20

Nandina domestica 'Blush'

Nematanthus 'Goldfish' (Orange)

Rhipsalis teres f. heteroclada