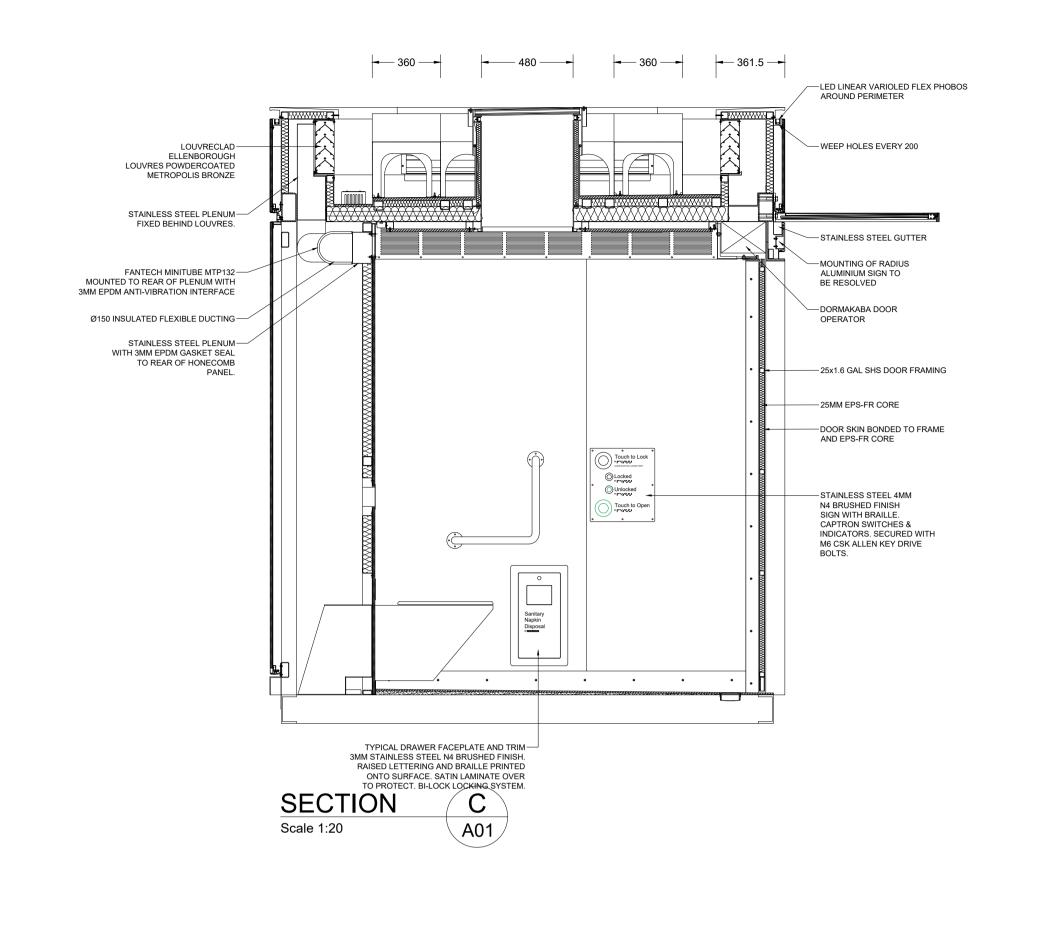

# APT Double (Ambulant + Accessible) Elevations

INTERNAL FLOOR PLAN
Scale 1:20

A B C D E F G H I J K L M N O P Q R S T U V W X Y Z

SECTION

Scale 1:20

A01

REFLECTED CEILING PLAN

CAD - DO NOT AMEND MANUALLY

A

A01

SECTION

Scale 1:50

A01

3/16 CSK STAINLESS STEEL— RIVETS TO FIX HONEYCOMB

SECTION

Scale 1:50