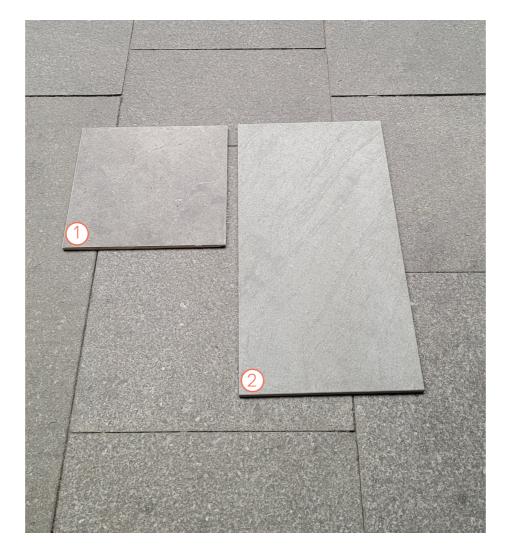

## **APT Finishes**

## Floor Tiles Options

Floor tile sample review (in order of preference):

1. EARP Ecology Summit 300x600mm.

2.Surface Gallery SG03 Savona Pewter 300x600mm

<sup>\*</sup> Final recommendation subject to lead time and pricing review