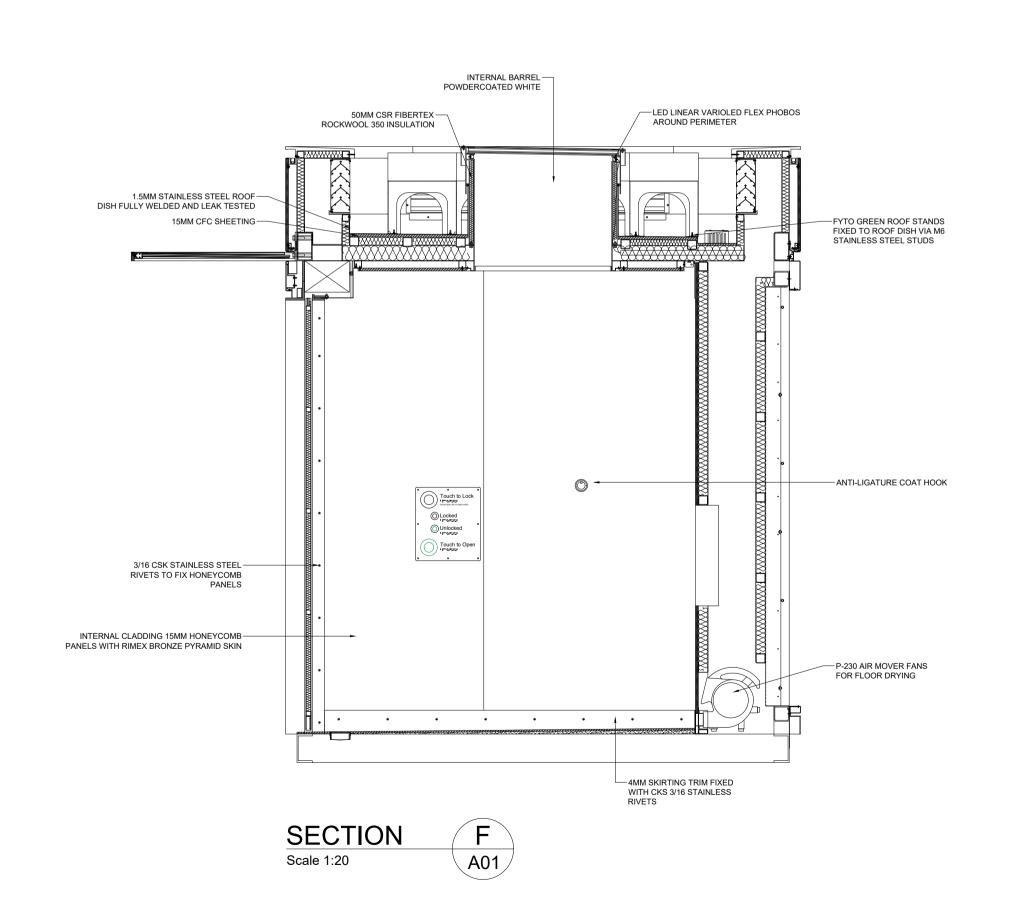

# APT Double (Ambulant + Accessible) Elevations

INTERNAL FLOOR PLAN
Scale 1:20

A B C D E F G H I J K L M N O P Q R S T U V W X Y Z

SECTION

Scale 1:20

A01

REFLECTED CEILING PLAN

CAD - DO NOT AMEND MANUALLY

RIMEX BRONZE PYRAMID-

DOOR SKIN

-STAINLESS STEEL N4

—4MM STAINLESS STEEL
N4 BRUSHED FINISHED
GRILLS. REMOVABLE.
SECURED WITH M10 STAINLESS
STEEL DOME HEAD BOLTS

N/A

BCDEFFGHIJKELMINOPPQRSTUVXXXX

QMS MEDIA APT2