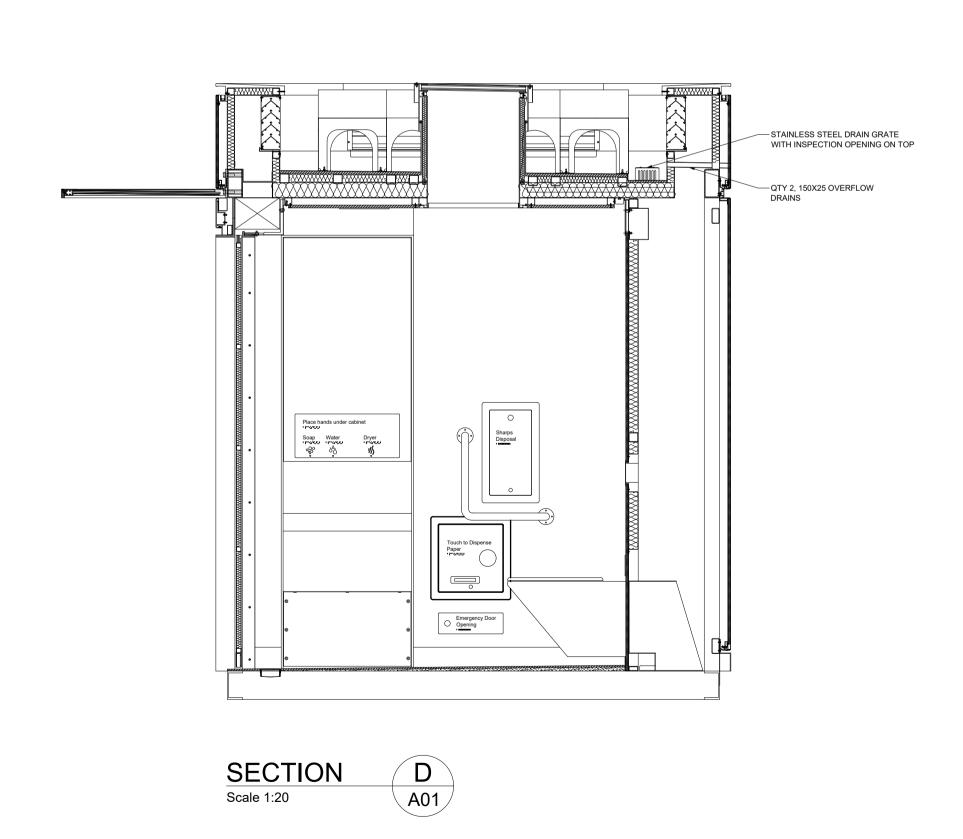

# APT Double (Ambulant + Accessible) Elevations

INTERNAL FLOOR PLAN
Scale 1:20

A B C D E F G H I J K L M N O P Q R S T U V W X Y Z

SECTION

Scale 1:20

A01

REFLECTED CEILING PLAN

CAD - DO NOT AMEND MANUALLY

A

A01

SECTION

Scale 1:50

A01

3/16 CSK STAINLESS STEEL— RIVETS TO FIX HONEYCOMB

SECTION

Scale 1:50