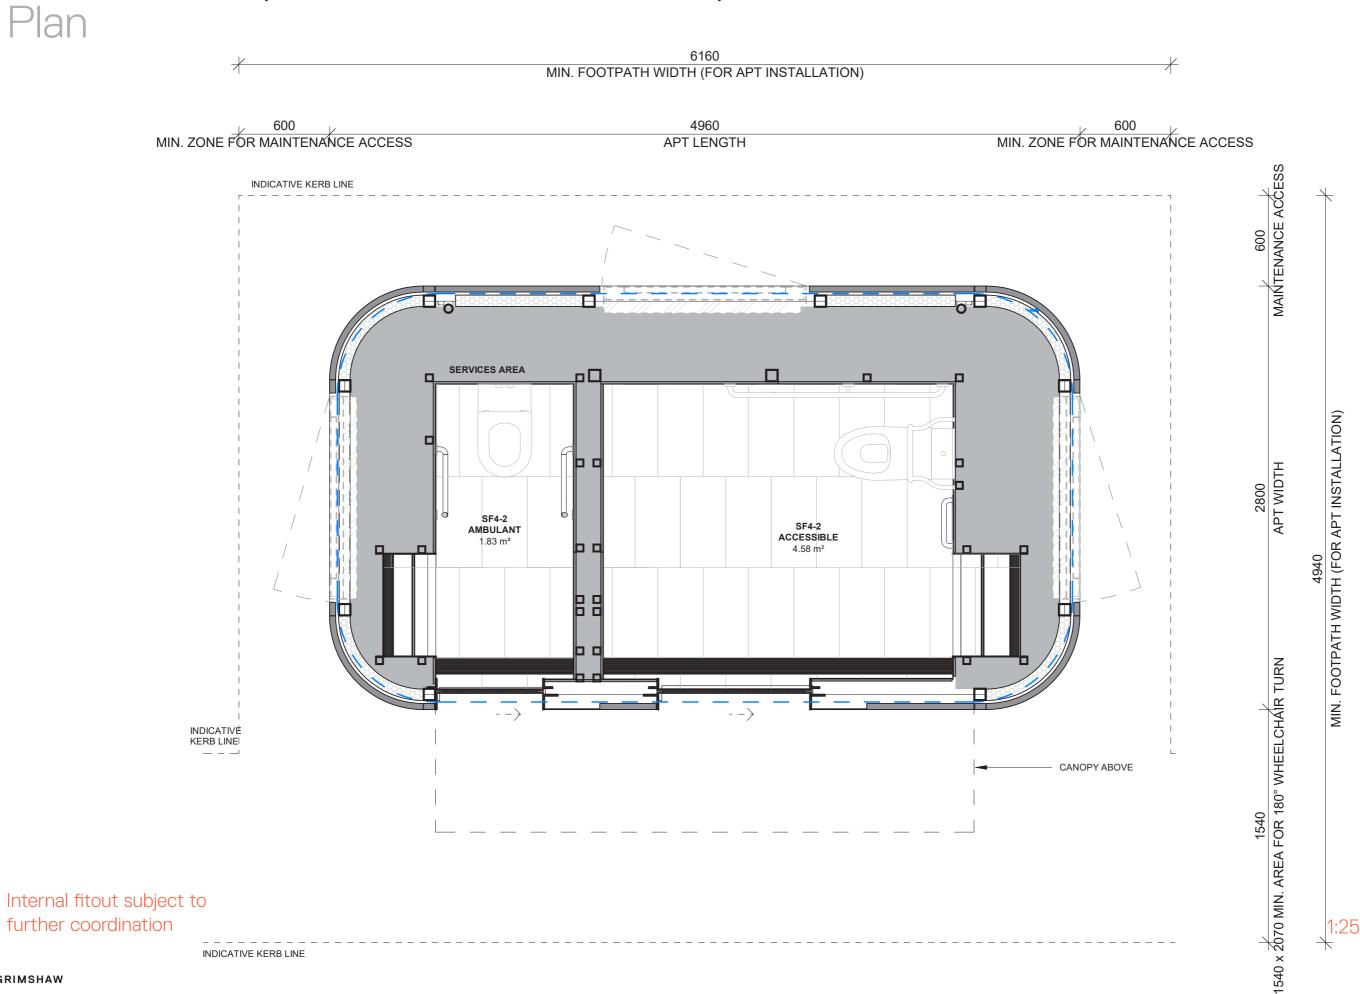

# APT Double (Ambulant + Accessible)

10 GRIMSHAW

# APT Double (Ambulant + Accessible) Elevations

INTERNAL FLOOR PLAN
Scale 1:20

A B C D E F G H I J K L M N O P Q R S T U V W X Y Z

SECTION

Scale 1:20

A01

REFLECTED CEILING PLAN

CAD - DO NOT AMEND MANUALLY