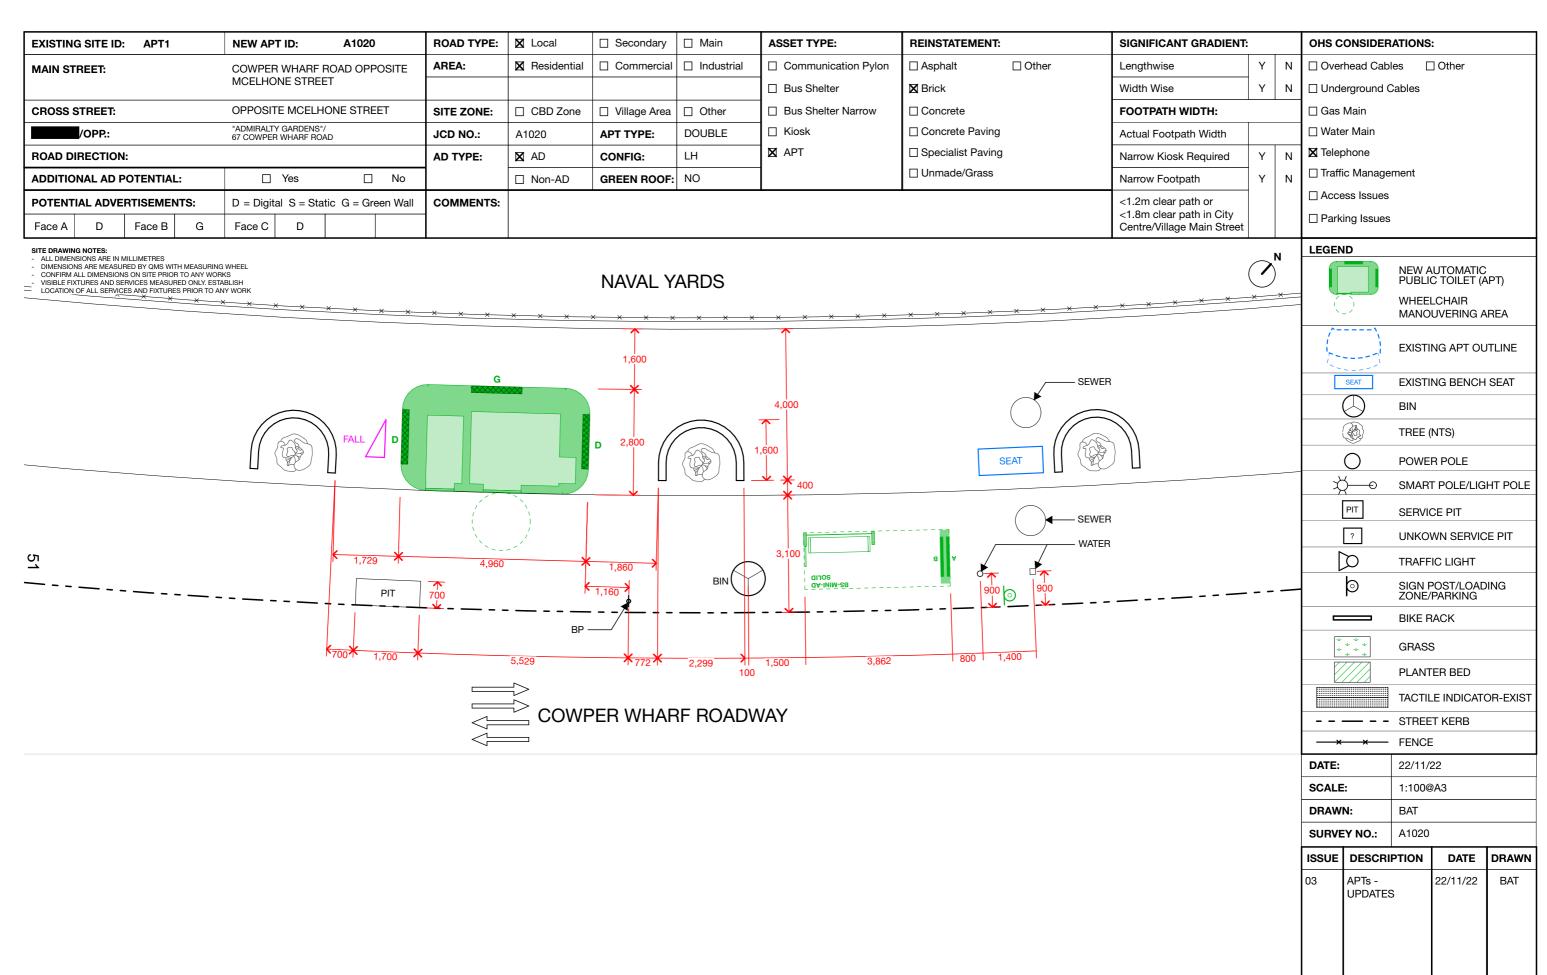

## LOCATION PLAN - PROPOSED

| 1 | 2 | 2 | 4 | 5m   | EXISTING SITE ID: | APT1  |
|---|---|---|---|------|-------------------|-------|
|   |   | 3 | 4 | Jili | NEW APT ID:       |       |
|   |   |   |   |      | NEW APT ID:       | A1020 |