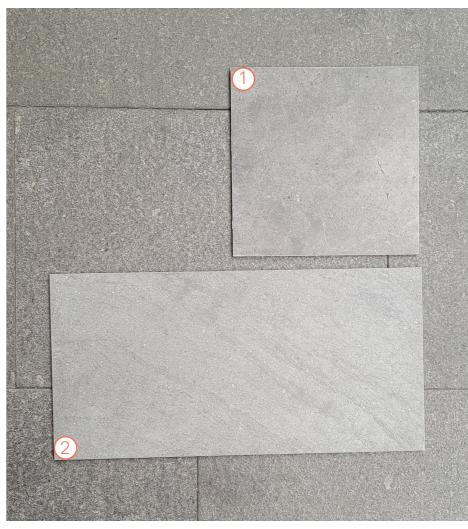

## **APT Finishes**

## Floor Tiles Options

Floor tile sample review (in order of preference):

1. EARP Ecology Summit 300x600mm.

2.Surface Gallery SG03 Savona Pewter 300x600mm

<sup>\*</sup> Final recommendation subject to lead time and pricing review