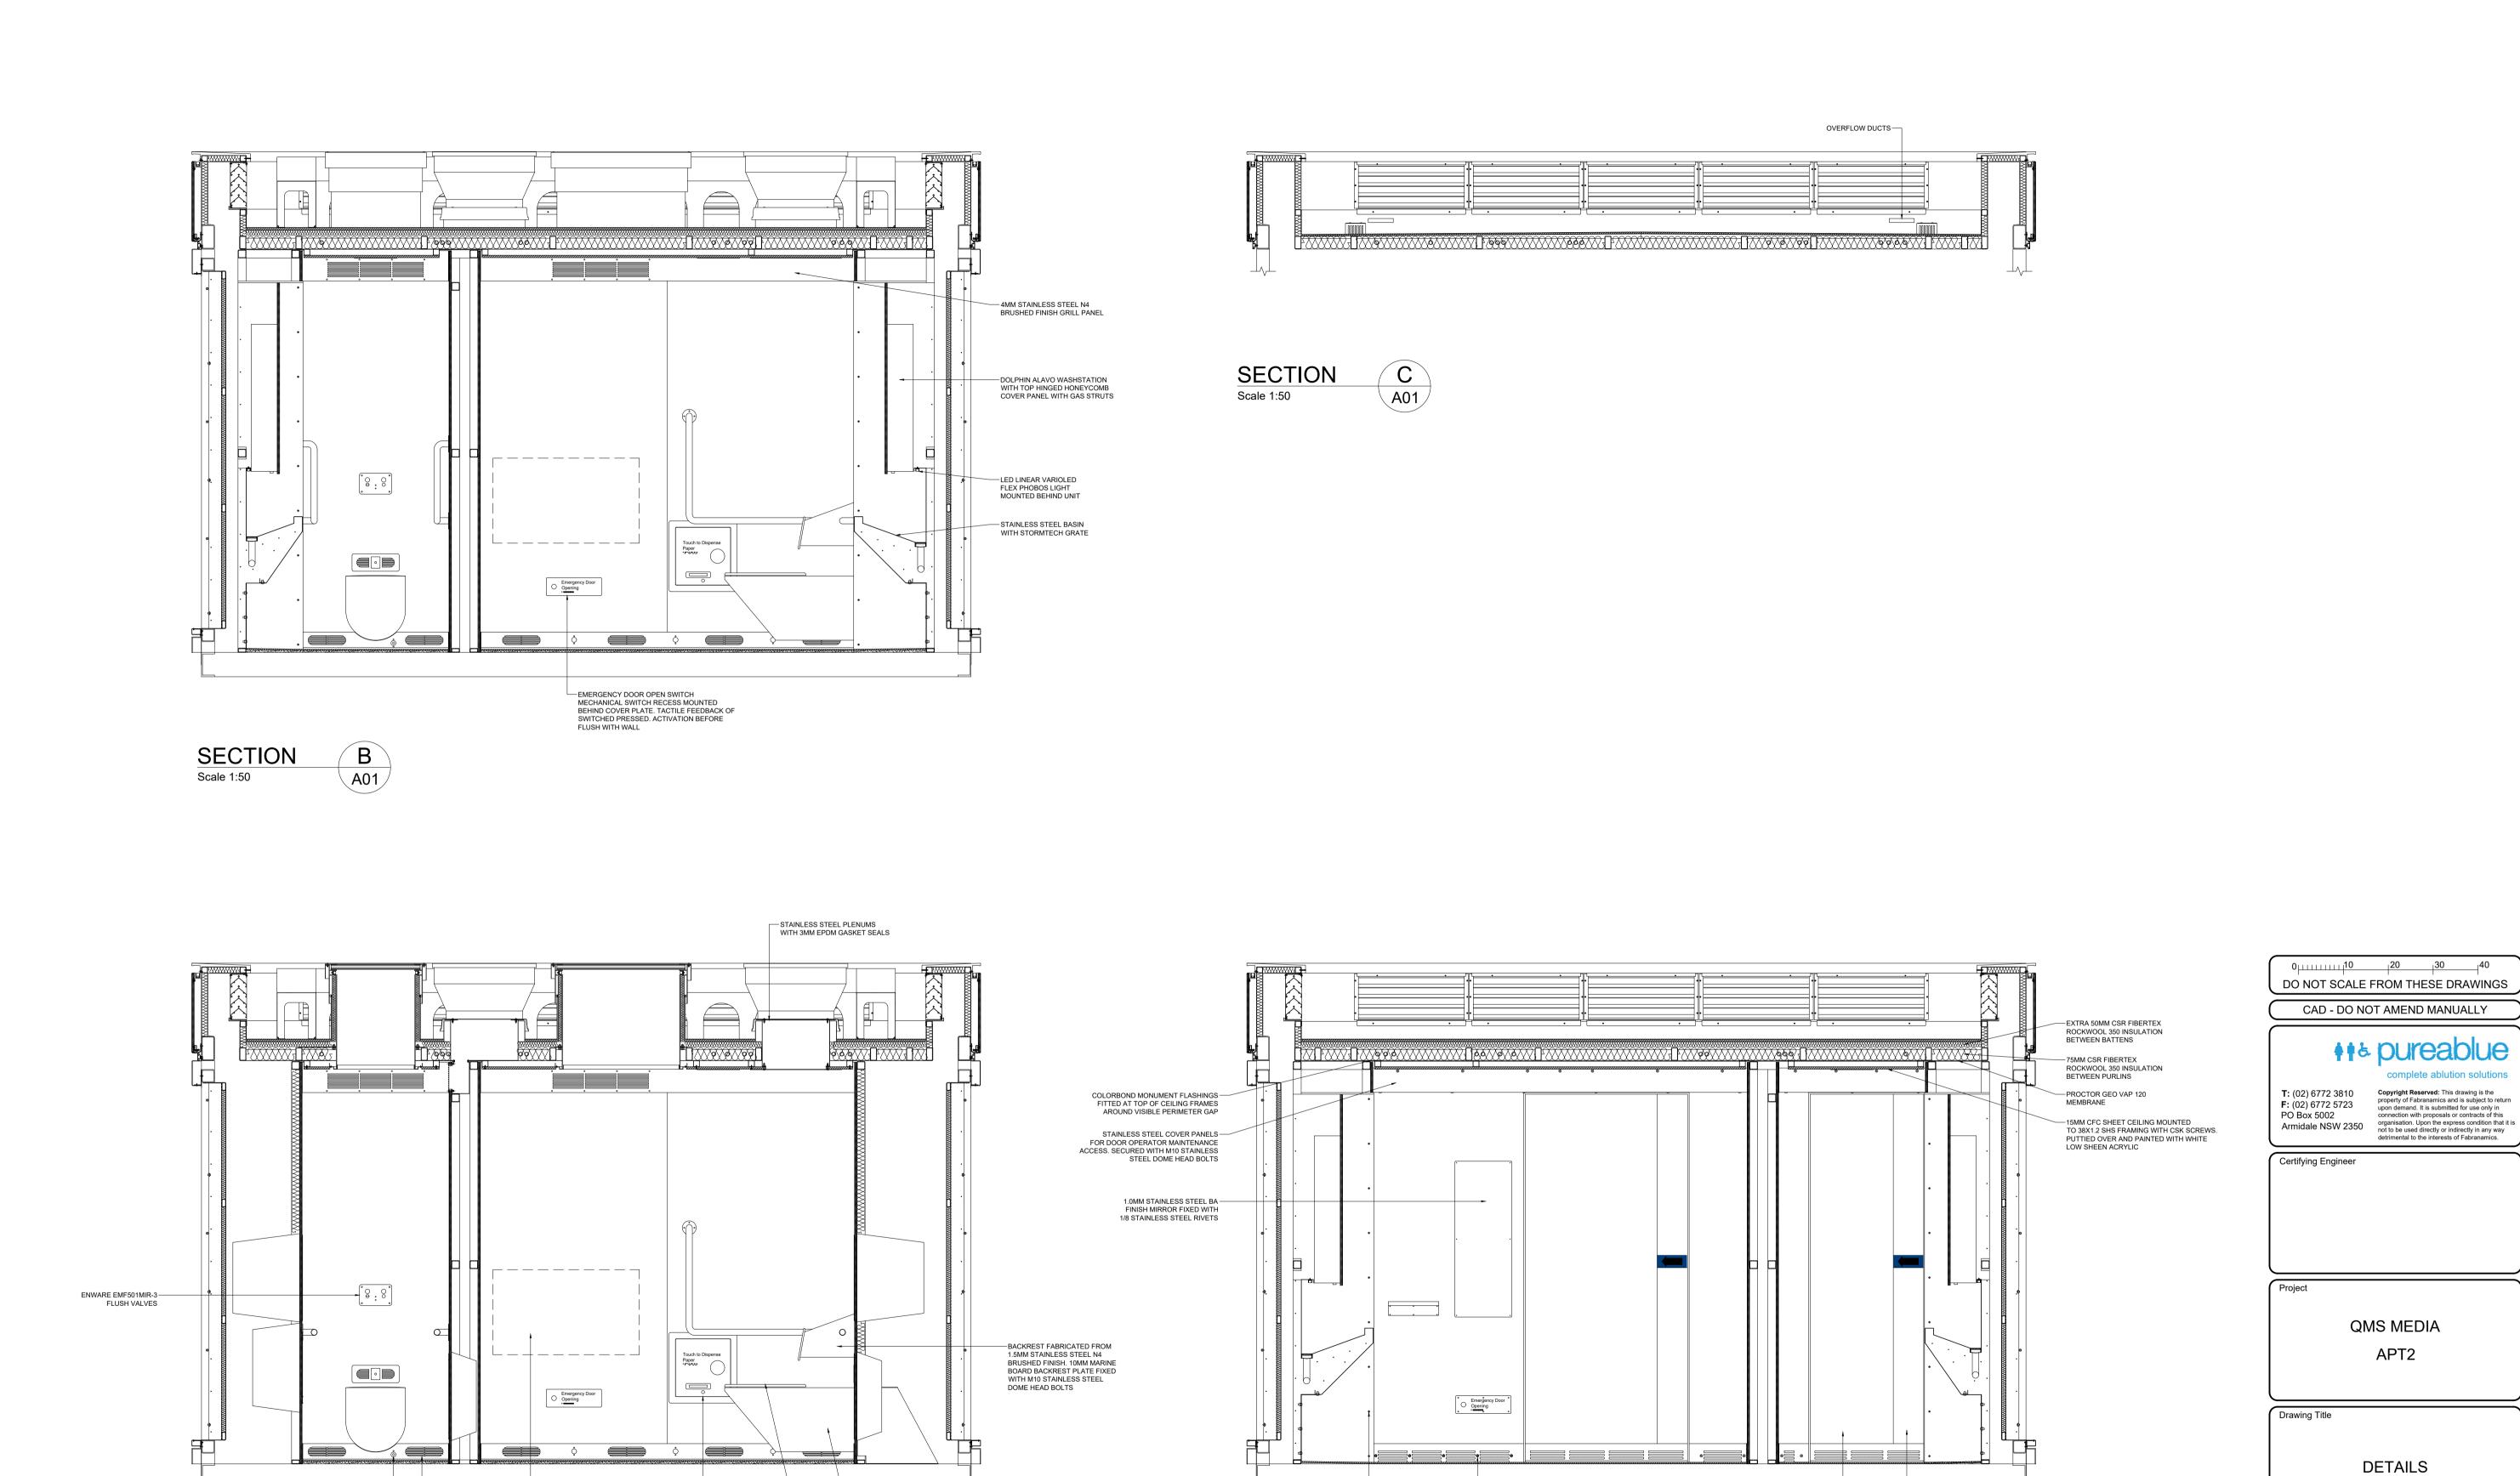

# APT Double (Ambulant + Accessible) Elevations

INTERNAL FLOOR PLAN
Scale 1:20

A B C D E F G H I J K L M N O P Q R S T U V W X Y Z

SECTION

Scale 1:20

A01

REFLECTED CEILING PLAN

CAD - DO NOT AMEND MANUALLY

Project

CAD - DO NOT AMEND MANUALLY

Project

CAD - DO NOT AMEND MANUALLY

Copyright Reserved: This drawing is the property of Fabranamics and is subject to return upon demand. It is submitted for use only in connection with proposals or contracts of this not to be used directly or indirectly in any way detrimental to the interests of Fabranamics.

Certifying Engineer

DO NOT SCALE FROM THESE DRAWINGS

DETAILS

Drawing Title

**QMS MEDIA** 

APT2

*3217* ...29

| No.      |  | Revision    | Date          |
|----------|--|-------------|---------------|
| Α        |  | PREMIMINARY | 6.10.22       |
| В        |  | PREMIMINARY | 6.10.22       |
| С        |  | PREMIMINARY | 14.10.22      |
|          |  |             |               |
|          |  |             | J             |
|          |  |             | $\overline{}$ |
| Designed |  | Drawn       | Date          |