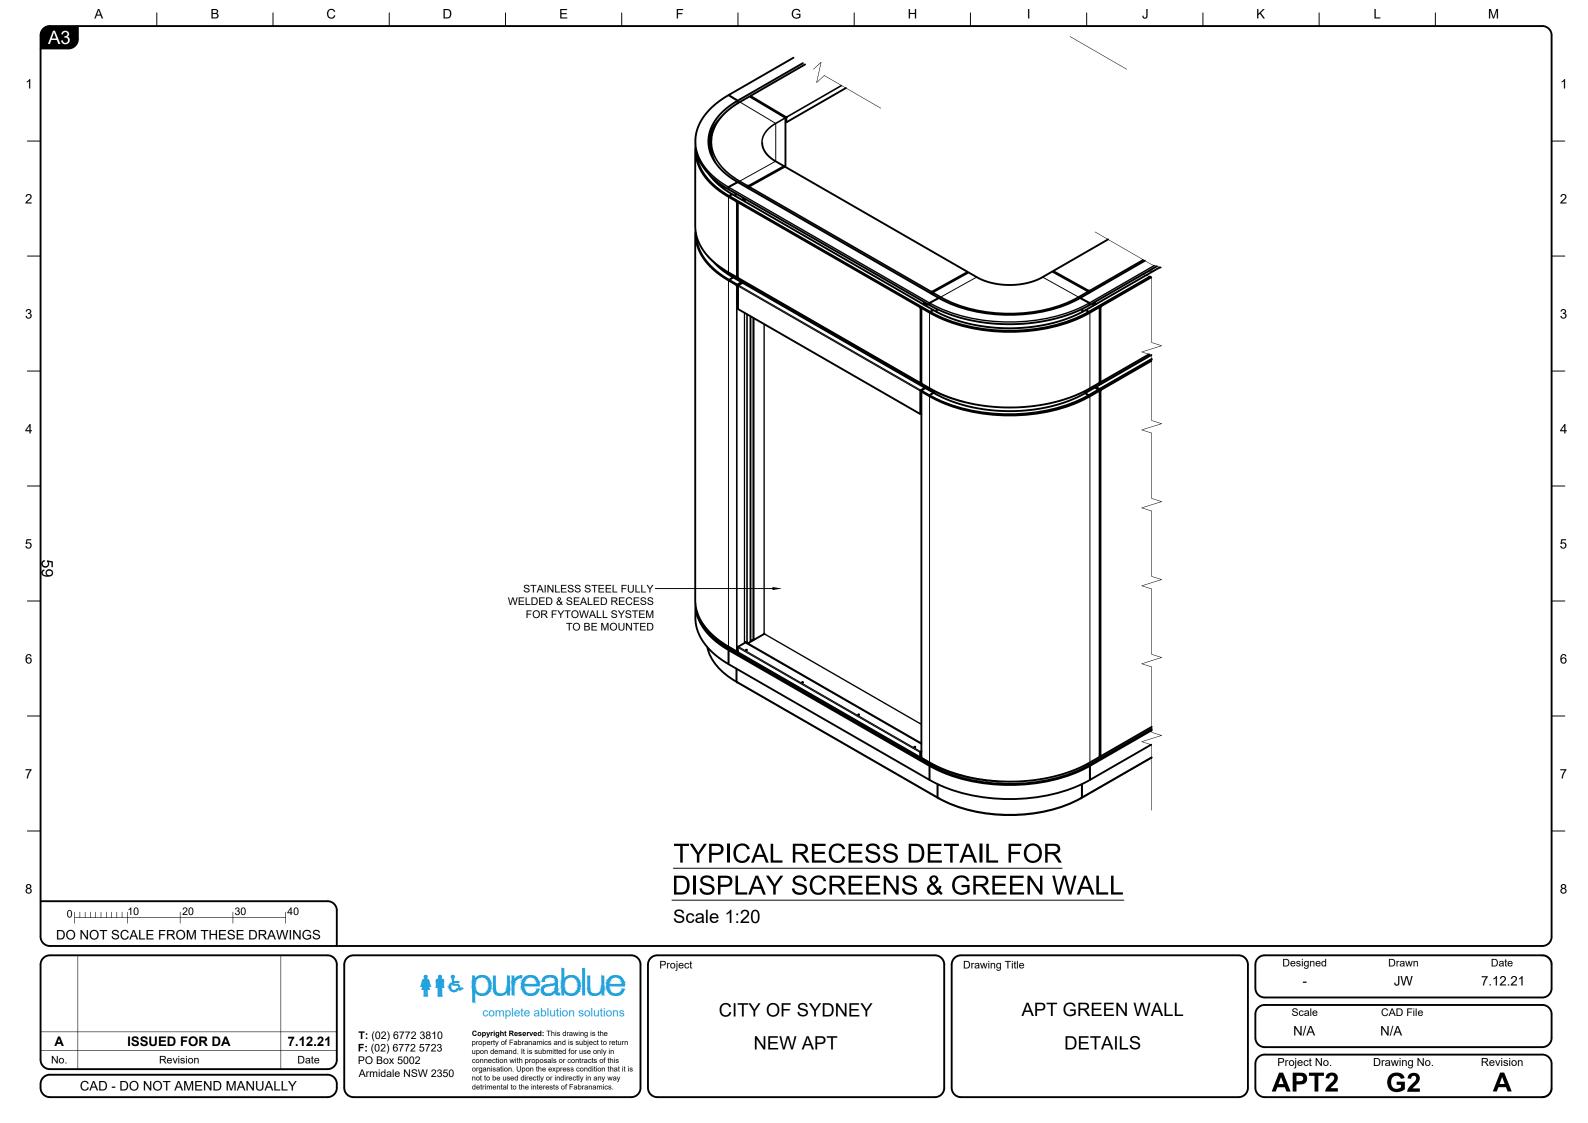

TOILET PAPER DISPENSER DESIGN
OUTLET TO BE CONFIRMED WITH UPDATES
FOR RELIABLE FEED

FLOOR DRYING FANS

FLOOR CLEANING JET — OUTLET NOZZLES

A

A01

SECTION

Scale 1:50

A01

3/16 CSK STAINLESS STEEL— RIVETS TO FIX HONEYCOMB

SECTION

Scale 1:50

RIMEX BRONZE PYRAMID-

DOOR SKIN

-STAINLESS STEEL N4

—4MM STAINLESS STEEL
N4 BRUSHED FINISHED
GRILLS. REMOVABLE.
SECURED WITH M10 STAINLESS
STEEL DOME HEAD BOLTS

N/A







BCDEFFGHIJKELMINOPPQRSTUVXXXX





QMS MEDIA APT2

**DETAILS** 

Drawing Title

| No. | Revision    | Date     |
|-----|-------------|----------|
| Α   | PREMIMINARY | 6.10.22  |
| В   | PREMIMINARY | 6.10.22  |
| С   | PREMIMINARY | 14.10.22 |
|     |             |          |
|     |             | _        |
|     |             |          |

JW JW 14.10.22 N/A

**A03** 





| Project/Title: FC FYTOFELT - 800 x 500 TYPICAL DETAILS - SHEET 1 of 2                                                                                                                                                                            |                                                                                                                                                                                  |                                                                                                                                                                                                            |