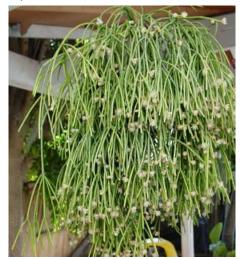

| <b>Plant Code</b> | Latin Name                     | Quantity |
|-------------------|--------------------------------|----------|
| LEB               | Lomandra 'Evergreen Baby'      | 17       |
| NdB               | Nandina domestica 'Blush'      | 3        |
| NgG               | Nematanthus 'Goldfish'         | 20       |
| Pc                | Plectranthus ciliatus          | 9        |
| RSM               | Rhaphiolepis 'Snow Maiden'     | 6        |
| Rth               | Rhipsalis teres v. heteroclada | 15       |

Planting Schedule

Scale: 1:20

Nandina domestica 'Blush'

Nematanthus 'Goldfish' (Orange)

Rhipsalis teres f. heteroclada